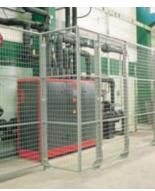

# **EUROMECH MESH PARTITIONING**

EUROMECH STEEL MESH PARTITIONING provides the answer to your security needs by dividing and securing areas. It is easily installed yet provides a rigid and secure partition system. The wire mesh design allows clear visibility without restricting light and airflow.

### **MESH PARTITIONING**

EUROMECH PARTITIONING is a cost-effective modular steel mesh panel system that is custom-designed according to your specific requirements. The system gives you full scalability, whatever your available space or requirements are. These may include security doors/gates with suitable frames and locks, secure walls or any other reinforcements you may require.