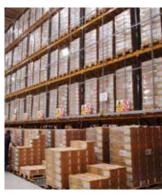

## **WIRE MESH DECKING**

A strong and cost-effective alternative to timber that maintains the integrity of overhead sprinkler coverage – a fire safety choice. A range of sizes to suit most beam lengths.

Mesh panels can be hot dip galvanised to withstand outdoor use and cold room/ refrigerated storage.