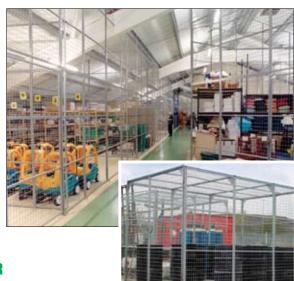

# **EUROMECH MESH PARTITIONING**

EUROMECH STEEL MESH PARTITIONING provides the answer to your security needs by dividing and securing areas. It is easily installed yet provides a rigid and secure partition system. The wire mesh design allows clear visibility without restricting light and airflow.

### **MESH PARTITIONING**

EUROMECH PARTITIONING is a cost-effective modular steel mesh panel system that is custom-designed according to your specific requirements. The system gives you full scalability, whatever your available space or requirements are. These may include security doors/gates with suitable frames and locks, secure walls or any other reinforcements you may require.