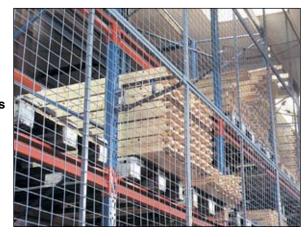

# ANTI-COLLAPSE SYSTEM FOR PALLET RACKING

Anti-Collapse Mesh is a preventative measure which has helped avoid many accidents in the handling of pallets. Mesh wire panels are mounted onto the rear of racking by brackets. There are a choice of bracket sizes to allow for varying gaps between the mesh and rear beams to accommodate projecting items.

The system continues to provide optimum visibility and fire security within the pallet rack.