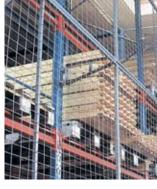

# ANTI-COLLAPSE SYSTEM FOR PALLET RACKING

Anti-Collapse Mesh is a preventative measure which has helped avoid many accidents in the handling of pallets. Mesh wire panels are mounted onto the rear of racking by brackets. There are a choice of bracket sizes to allow for varying gaps between the mesh and rear beams to accommodate projecting items.

The system continues to provide optimum visibility and fire security within the pallet rack.