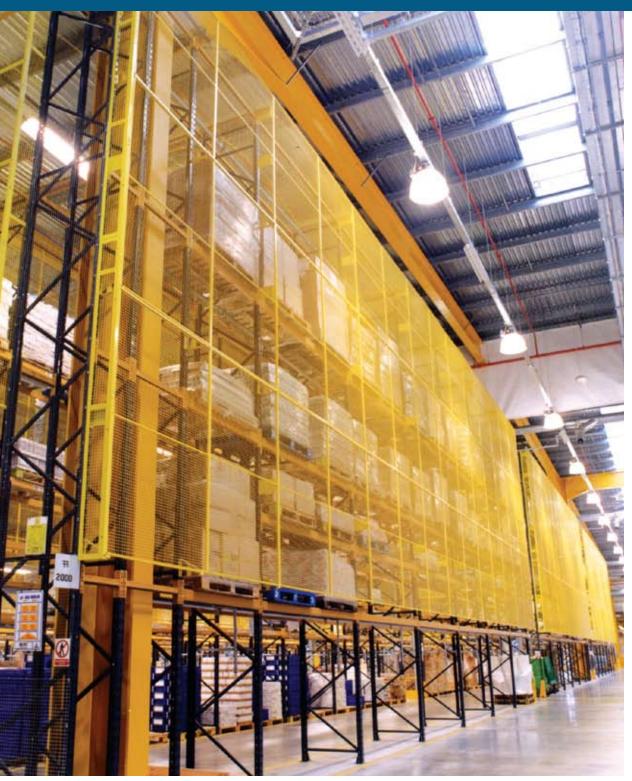

# MESH PARTITIONING

- CREATE SECURE ENCLOSURES
- PROTECT AGAINST FALLING GOODS
- CUSTOM DESIGN & MANUFACTURE
- ACCESS GATE & LOCKING OPTIONS
- SIMPLE TO INSTALL
- EASY TO MODIFY & EXTEND

# **EUROMECH MESH PARTITIONING**

EUROMECH STEEL MESH PARTITIONING provides the answer to your security needs by dividing and securing areas. It is easily installed yet provides a rigid and secure partition system. The wire mesh design allows clear visibility without restricting light and airflow.

### **MESH PARTITIONING**

EUROMECH PARTITIONING is a cost-effective modular steel mesh panel system that is custom-designed according to your specific requirements. The system gives you full scalability, whatever your available space or requirements are. These may include security doors/gates with suitable frames and locks, secure walls or any other reinforcements you may require.