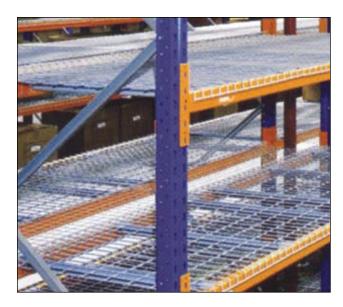

## **WIRE MESH DECKING**

A strong and cost-effective alternative to timber that maintains the integrity of overhead sprinkler coverage – a fire safety choice. A range of sizes to suit most beam lengths.

Mesh panels can be hot dip galvanised to withstand outdoor use and cold room/ refrigerated storage.