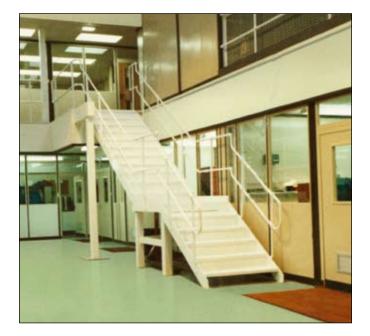

**Pallet Access Gates** 

Handrails

Stairs

## Safety

Various handrail systems are available, as well as pallet access gates and loading plates for unloading and loading goods. Column guards are available to protect your mezzanine floor columns from any potential fork lift truck impact.