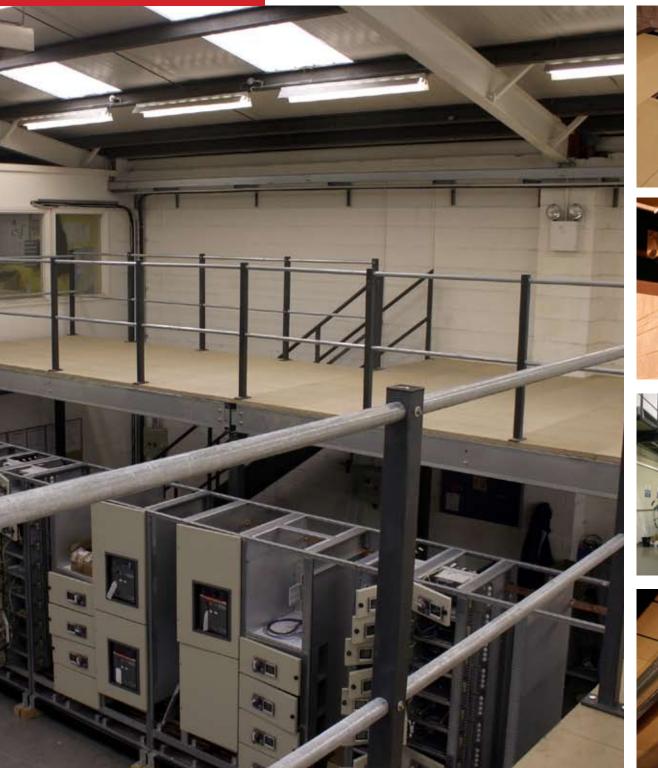

## **MEZZANINE FLOORS** The Cost Effective Way to Create More Space

EUROMECH MEZZANINE FLOORS bring your industrial or retail workspace to a new level, transforming unused overhead areas into space that works. All mezzanine systems are fully engineered for maximum strength, stability and function. Euromech prides itself on providing a comprehensive service that is of the highest standard, with each mezzanine floor specifically designed and manufactured to suit your needs.

## Safety

Various handrail systems are available, as well as pallet access gates and loading plates for unloading and loading goods. Column guards are available to protect your mezzanine floor columns from any potential fork lift truck impact.

#### Single or Multi-Tier Mezzanine?

If your warehouse has excessive headroom, perhaps a two storey mezzanine maybe the answer to your space problem. Euromech can assist you in designing a solution to maximise your storage or office space.

## **WAREHOUSE & DISTRIBUTION**

It is the current trend for large distribution centres to maximise floor plan square footage with the addition of a single, two or three-tier mezzanine floor.

Euromech handles warehouse and distribution projects of every size – from the supply of a storage platform or racking system through to a fully integrated fit-out. The company works closely with its customers to get the most out of the available space and to install materials handling systems that make a real difference to productivity.