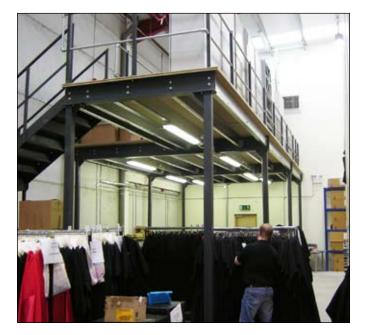

## **MEZZANINE FLOORS** The Cost Effective Way to Create More Space

EUROMECH MEZZANINE FLOORS bring your industrial or retail workspace to a new level, transforming unused overhead areas into space that works. All mezzanine systems are fully engineered for maximum strength, stability and function. Euromech prides itself on providing a comprehensive service that is of the highest standard, with each mezzanine floor specifically designed and manufactured to suit your needs.

## **WAREHOUSE & DISTRIBUTION**

It is the current trend for large distribution centres to maximise floor plan square footage with the addition of a single, two or three-tier mezzanine floor.

Euromech handles warehouse and distribution projects of every size – from the supply of a storage platform or racking system through to a fully integrated fit-out. The company works closely with its customers to get the most out of the available space and to install materials handling systems that make a real difference to productivity.