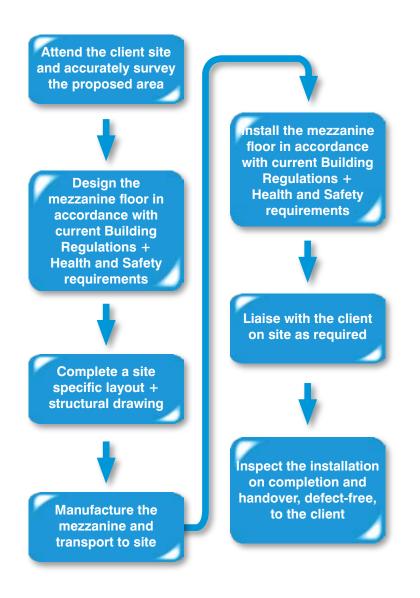

#### **Project Management**

Mezzanine floor construction requires detailed project management. Here is a summary of Euromech's 7-step process to defect-free mezzanine flooring.